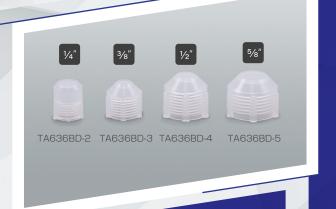

## Flare Cap

•Just fit to flare screws of indoor and outdoor units

Prevents foreign material contamination and scratches on the flared

surface to support safe transport.

## Simply hand-tighten to flare screw

%Over-tightening with pliers or other tools may result in cracking.

Line-Up

| Part No   | Size | Quantity | Price   |
|-----------|------|----------|---------|
| TA636BD-2 | 1/4" | 10       | JPY 310 |
| TA636BD-3 | 3/8" | 10       | JPY 330 |
| TA636BD-4 | 1/2" | 10       | JPY 380 |
| TA636BD-5 | 5/8" | 5        | JPY 230 |